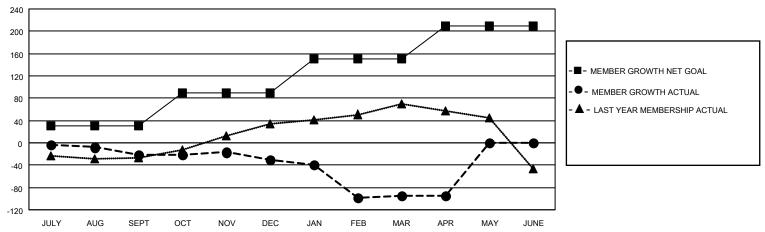

### GOALS AND ACTUAL MEMBERS CUMULATIVE

| DROPPED CLUBS: 6 |     | 24 CLUBS OF 62 ADDED 1 OR MORE | GENDER DISTRIBUTION             |              |     |
|------------------|-----|--------------------------------|---------------------------------|--------------|-----|
|                  |     | NEW MEMBERS                    | MALE                            | 621 (54.00%) |     |
|                  |     |                                | FEMALE                          | 529 (46.00%) |     |
| DROPPED MEMBERS  |     |                                |                                 | ,            |     |
| DECEASED         | 12  | CLICK HERE FOR CUMULATIVE      | TOTAL FAMILY UNIT MEMBERS       |              | 299 |
| CLUB CANCELLED   | 57  | MEMBERSHIP DATA                |                                 |              | 404 |
| OTHER            | 117 |                                | FAMILY MEMBERS PAYING HALF DUES |              | 161 |
| TOTAL            | 186 |                                | DOLO                            |              |     |

### District 4 L3

| Clubs         |               |             |               | Members               |                         |                         |                                                    |  |  |
|---------------|---------------|-------------|---------------|-----------------------|-------------------------|-------------------------|----------------------------------------------------|--|--|
|               | RESULTS FOR   | R 2020-2021 |               | RESULTS FOR 2020-2021 |                         |                         |                                                    |  |  |
| QUARTER       | NEW CLUB GOAL | NEW CLUBS   | DROPPED CLUBS | QUARTER MEN           | MBER GROWTH NET<br>GOAL | MEMBER GROWTH<br>ACTUAL | DROPPED<br>MEMBERS ACTUAL<br>(including transfers) |  |  |
| JULY/AUG/SEPT | 0             | 0           | 0             | JULY/AUG/SEPT         | 30                      | 37                      | 52                                                 |  |  |
| OCT/NOV/DEC   | 1             | 0           | 0             | OCT/NOV/DEC           | 60                      | 48                      | 56                                                 |  |  |
| JAN/FEB/MAR   | 1             | 0           | 6             | JAN/FEB/MAR           | 60                      | 13                      | 76                                                 |  |  |
| APR/MAY/JUNE  | 1             | 0           | 0             | APR/MAY/JUNE          | 60                      | 3                       | 2                                                  |  |  |