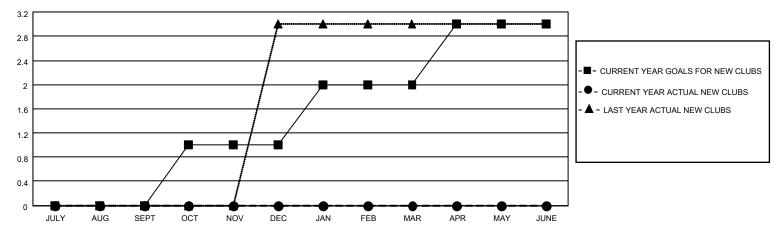

### GOALS AND ACTUAL NEW CLUBS CUMULATIVE

### District 4 L3

| Clubs         |               |             |               | Members               |                         |                         |                                                    |  |  |
|---------------|---------------|-------------|---------------|-----------------------|-------------------------|-------------------------|----------------------------------------------------|--|--|
|               | RESULTS FOR   | R 2020-2021 |               | RESULTS FOR 2020-2021 |                         |                         |                                                    |  |  |
| QUARTER       | NEW CLUB GOAL | NEW CLUBS   | DROPPED CLUBS | QUARTER MEN           | MBER GROWTH NET<br>GOAL | MEMBER GROWTH<br>ACTUAL | DROPPED<br>MEMBERS ACTUAL<br>(including transfers) |  |  |
| JULY/AUG/SEPT | 0             | 0           | 0             | JULY/AUG/SEPT         | 30                      | 37                      | 52                                                 |  |  |
| OCT/NOV/DEC   | 1             | 0           | 0             | OCT/NOV/DEC           | 60                      | 48                      | 56                                                 |  |  |
| JAN/FEB/MAR   | 1             | 0           | 6             | JAN/FEB/MAR           | 60                      | 13                      | 76                                                 |  |  |
| APR/MAY/JUNE  | 1             | 0           | 0             | APR/MAY/JUNE          | 60                      | 3                       | 2                                                  |  |  |